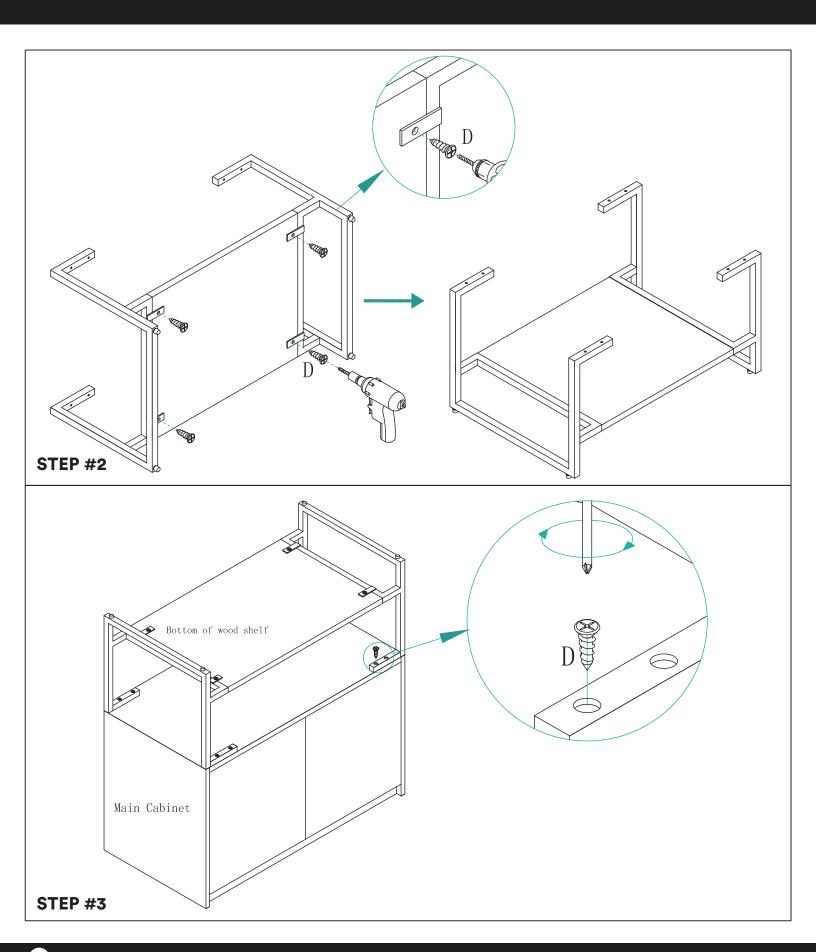

### VANITY COMPONENTS

During unpacking the product and prior to installation inspect your new product for any damages or missing parts.

Do not attempt to install or operate the product if the product is damaged.

# **STEP #1**

**ATTENTION!** Dimensions may vary by up to 3/8". It is highly recommended to pull all dimensions of actual model for installation and measuring purposes.