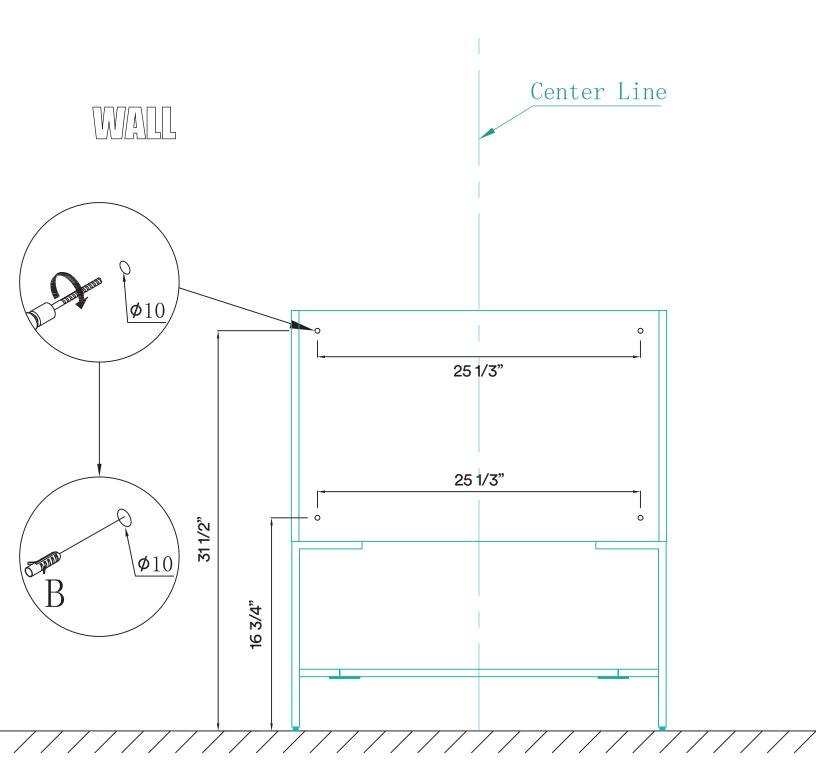

# **STEP #1**

**ATTENTION!** Dimensions may vary by up to 3/8". It is highly recommended to pull all dimensions of actual model for installation and measuring purposes.