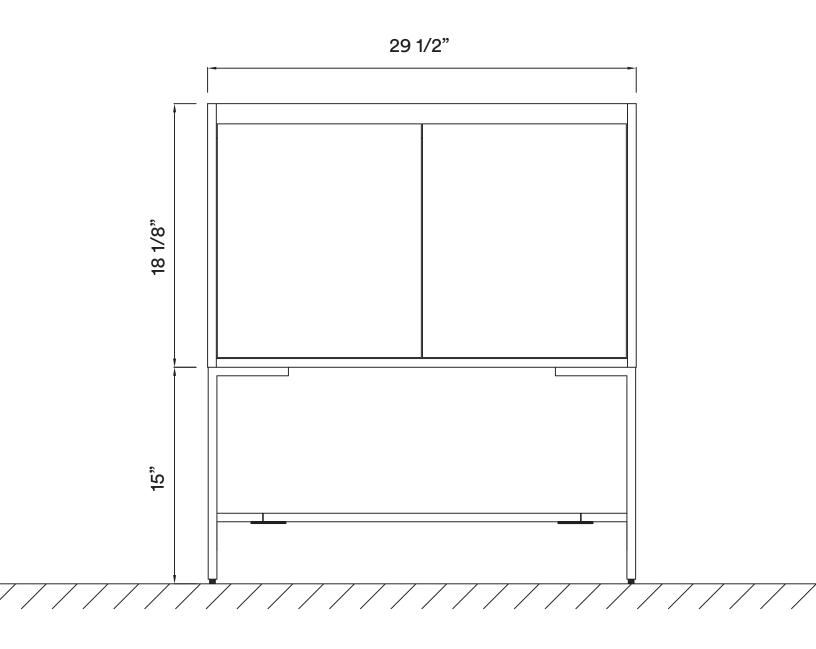

# **DIMENSIONS/TECHNICAL DATA**

**ATTENTION!** Dimensions may vary by up to 3/8". It is highly recommended to pull all dimensions of actual model for installation and measuring purposes.