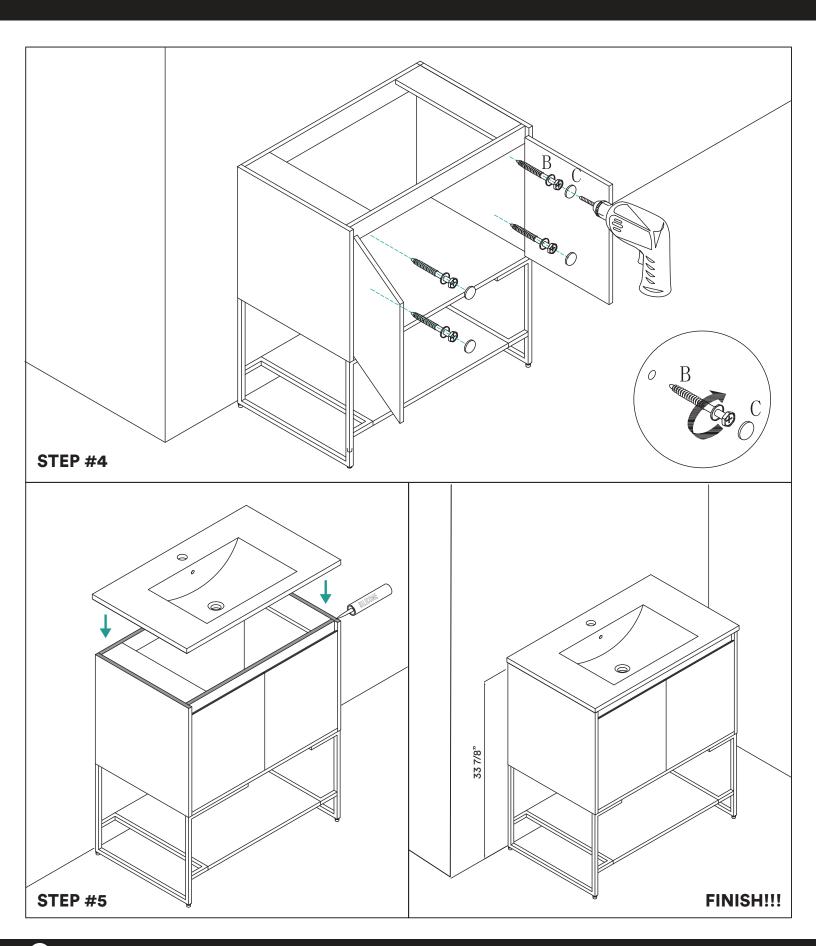

### VANITY COMPONENTS

During unpacking the product and prior to installation inspect your new product for any damages or missing parts.

Do not attempt to install or operate the product if the product is damaged.

# **STEP #1**

**ATTENTION!** Dimensions may vary by up to 3/8". It is highly recommended to pull all dimensions of actual model for installation and measuring purposes.